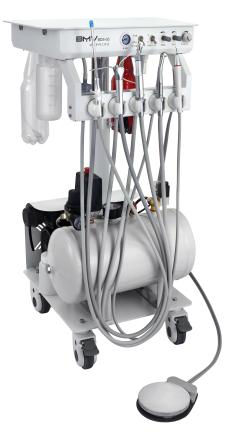

# BDS-05

BDS-05 Mobile Cart Veterinary Dental Unit is an excellent workstation for pet animal dental cutting, grinding, scaling, polishing, root can at reatment, etc. Providing 5 integrated handles that cover the main functions required by veterinarians , BDS-05 can completely fulfill theneeds of animal dental treatment, allowing veterinarians to offer the most comprehensive and highest quality dental care.

#### Smart

Small area size 40\*43cm, saving space: Adjustable height 90cm - 105cm, suitable for the smal space clinics.

#### **High Efficiency & Low Noise**

High-quality low noise oil-free air compressor:Water flow pressure can be simply and efficiently controlled

#### LED Lighted Ultrasonic Scaler

Plug-in handle with LED light for clearer operation vision

#### 3-way air/water Syringe

360° swivel handpiece, needle can be autoclaved

#### **Low-Speed Handpiece**

Low-speed micro motor with external water channel

#### **High-Speed Handpiece** Stable speed with water column cooling

**Suction Handpiece** Easily suck and clean the liquid in mouth