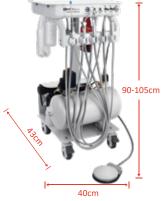

#### Smart

Small area size 40\*43cm, saving space: Adjustable height 90cm - 105cm, suitable for the smal space clinics.

### **Technical Parameters**

| Items                 | Speification                                         |
|-----------------------|------------------------------------------------------|
| Compressor            | High-quality low noise oil-free air compressor       |
| Input Power           | 2.6-2.9A, 220/230V, 50/60Hz                          |
| Output Pressure       | 0.45~0.5MPa                                          |
| Gas Tank              | 12L                                                  |
| Sound Level           | <65dB                                                |
| Hight-Speed Handpiece | 330000-390000 rpm                                    |
| Low-Speed Handpiece   | 5000-20000 rpm                                       |
| Ultrasonic Scaler     | LED lighted,<br>Tip ultrasonic frequency: 28kHz+3kHz |
| Dimension             | 43 *40 *95<br>Height adjustable from 90cm -105cm     |
| Weight                | 28kg                                                 |